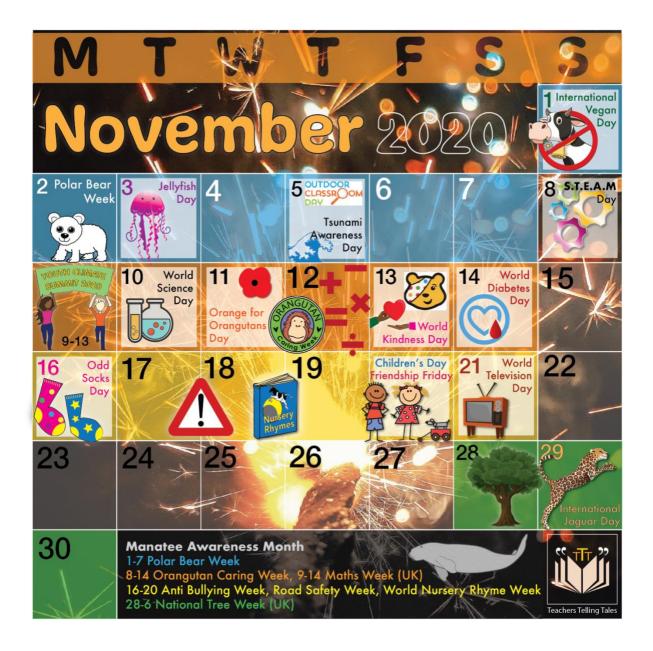

## Manatee Awareness Month, Picture Book Month

## Week themes:

| dates              |                                                                 |
|--------------------|-----------------------------------------------------------------|
| 1-7                | Polar Bear Week                                                 |
| 8-14               | Orangutan Caring Week #OrangutanCaringWeek #OCW                 |
|                    | theme: 'Protecting Biodiversity for a Healthy Planet'           |
| 9-13               | Youth Climate Summit                                            |
| 9-14               | Maths Week (UK)                                                 |
| <mark>16-20</mark> | Anti-Bullying Week theme: 'United Against Bullying'             |
|                    | World Nursery Rhyme Week, signing resources                     |
|                    | Monday: Wheels on the Bus, Tuesday: Five Little Speckled Frogs, |
|                    | Wednesday: Hickory Dickory Dock, Thursday: Old MacDonald had a  |
|                    | Farm, Friday: Miss Polly had a Dolly                            |
| <mark>16-22</mark> | Road Safety Week theme: 'No Need To Speed' resources            |
| 28-6/12            | National Tree Week (UK)                                         |

## November Special Days

- 3 World Jellyfish Day information
- 5 <u>Outdoor Classroom Day</u> <u>World Tsunami Awareness Day</u>
- 10 World Science Day (for peace and development)
- 11 #OrangeforOrangutanDay #GoOrange
- 13 <u>World Kindness Day</u> <u>Children in Need (UK)</u>
- 14 World Diabetes Day, information
- 16 Odd Socks Day (launches Anti-bullying Week) resources
- 20 **Universal Children's Day** #WorldChildrensDay <u>Friendship Friday</u> (rounds off Anti-bullying Week)
- 29 International Jaguar Day, videos